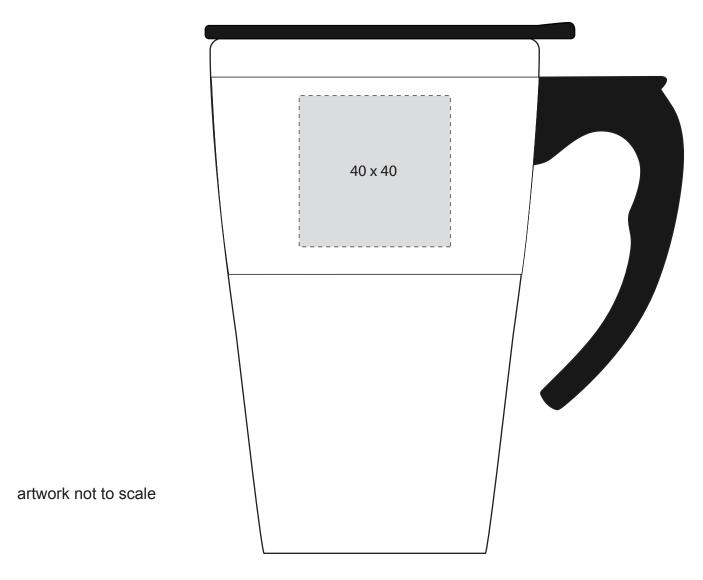

## ALL ARTWORKS HAVE TO BE APPROVED IN 36 HOURS WHEN RECEIVING. PRODUCTION WILL NOT COMMENCE WITHOUT SAMPLE OPTION SELECTED.

| trad08                                                               |                                                                                                                                                                                                                                                                                                                       |
|----------------------------------------------------------------------|-----------------------------------------------------------------------------------------------------------------------------------------------------------------------------------------------------------------------------------------------------------------------------------------------------------------------|
| Maximum Print Area(s):                                               | Item Size: 16oz                                                                                                                                                                                                                                                                                                       |
| ORIENT                                                               | Samples Options:  Physical sample needed.  (Extra 1 weeks and AU\$65.00 cost)                                                                                                                                                                                                                                         |
| Order No: Qty:  Actual Print Size:  Item Color:  Print PMS Color(s): | CONDITION: Pre-production sample will be made only if it's neccessary. The decision is made by factory according to the artwork.  ETA for normal quantity: 1. for usbs, coffee cups: 2-3weeks 2. for bags: 7-10weeks (indent, sea freight) 3.other indent jobs: sea freight: 8weeks+ 4. air freight: around 4-6 weeks |
| Artwork Approval:  Approved Alterations as marked                    |                                                                                                                                                                                                                                                                                                                       |
| Name:                                                                | Signed:                                                                                                                                                                                                                                                                                                               |
| Company:                                                             | Date:                                                                                                                                                                                                                                                                                                                 |