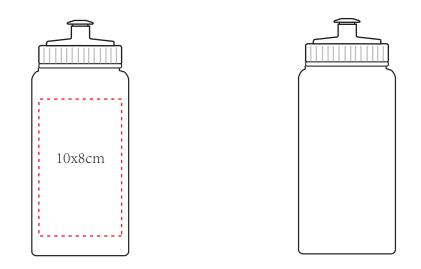

## **ARTWORK FOR APPROVAL**





## ALL ARTWORKS HAVE TO BE APPROVED IN 36 HOURS WHEN RECEIVING. PRODUCTION WILL NOT COMMENCE WITHOUT SAMPLE OPTION SELECTED.

| SPBD15                            |                                                                                   |
|-----------------------------------|-----------------------------------------------------------------------------------|
| Maximum Print Area(s):            | Item Size : 500ml                                                                 |
| ORIENT COLLECTION Order No: Qty:  | Samples Options:<br>Physical sample needed.<br>(Extra 1 weeks and AU\$65.00 cost) |
| Actual Print Size:<br>Item Color: | Sample images needed.                                                             |
| Print PMS Color(s):               | No sample needed<br>(D