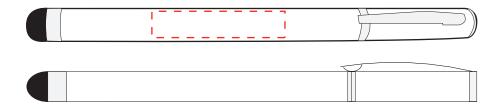

## ALL ARTWORKS HAVE TO BE APPROVED IN 36 HOURS WHEN RECEIVING. PRODUCTION WILL NOT COMMENCE WITHOUT SAMPLE OPTION SELECTED.

| stylus pen(PSTY02)                |                                                              |
|-----------------------------------|--------------------------------------------------------------|
| Maximum Print Area(s): 20X5mm     | Item Size : 11.9cm(L) X0.9cm(D)                              |
|                                   | Samples Options:                                             |
| Order No: Qty:                    | (Extra 1 weeks and AU\$65.00 cost)                           |
| Actual Print Size:<br>Item Color: | Sample images needed.                                        |
| Print PMS Color(s):               | No sample needed<br>(Directly product from Artwork Approval) |
| Artwork Approval:                 |                                                              |
| Name:                             | Signed:                                                      |
| Company:                          | Date:                                                        |