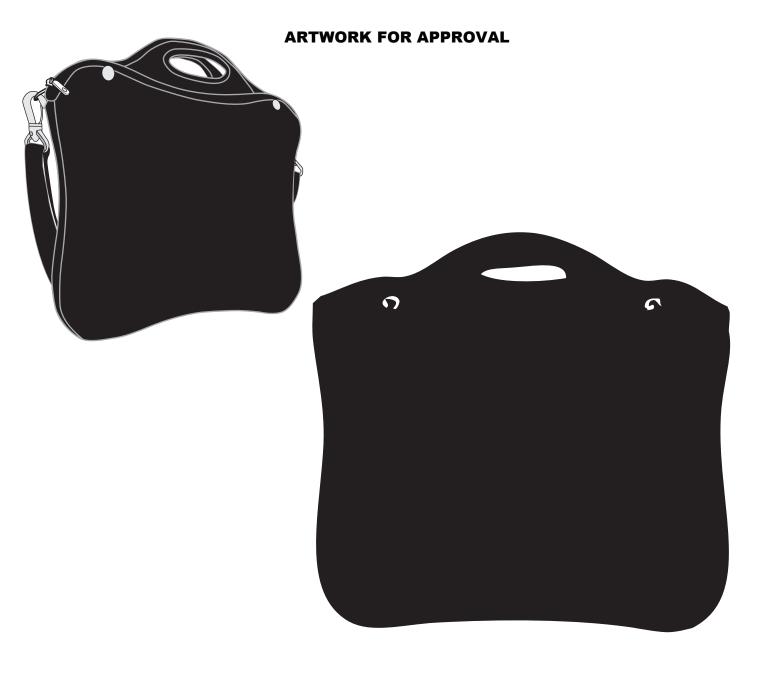

## ALL ARTWORKS HAVE TO BE APPROVED IN 36 HOURS WHEN RECEIVING. PRODUCTION WILL NOT COMMENCE WITHOUT SAMPLE OPTION SELECTED.

| NEOP55                                                                                 |                                                                                                                                                                |
|----------------------------------------------------------------------------------------|----------------------------------------------------------------------------------------------------------------------------------------------------------------|
| Maximum Print Area(s): 32x22cm                                                         | Item Size: 38x26cm                                                                                                                                             |
| ORIENT COLLECTION  Order No: Qty:  Actual Print Size:  Item Color  Print PMS Color(s): | Samples Options:  Physical sample needed. (Extra 1 weeks and AU\$65.00 cost)  Sample images needed.  No sample needed (Directly product from Artwork Approval) |
| Artwork Approval:  Approved Alterations as marked  Name:  Company:                     | Signed: Date:                                                                                                                                                  |