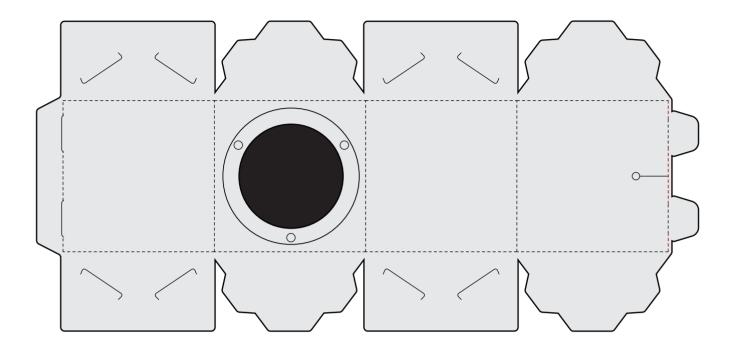

| IPAC12 |  |
|--------|--|
|--------|--|

| Maximum Print Area(s): 470 x 335 x 345 x mm ( L x W ) Item Size : 80 x 80 x 80 mm ( L x W x H ) |                                                                                                                                                                                               |  |
|-------------------------------------------------------------------------------------------------|-----------------------------------------------------------------------------------------------------------------------------------------------------------------------------------------------|--|
| ORIENT COLLECTION                                                                               | Samples Options:<br>Physical sample needed.<br>(Extra 1 weeks and AU\$65.00 cost)                                                                                                             |  |
| Actual Print Size:                                                                              | CONDITION: Pre-production sample will be made<br>only if it's neccessary. The decision is made by<br>factory according to the artwork.                                                        |  |
| Print PMS Color(s):                                                                             | ETA for normal quantity : 1. for usbs, coffee cups: 2-3weeks<br>2. for bags: 7-10weeks (indent, sea freight)<br>3.other indent jobs: sea freight: 8weeks+<br>4. air freight: around 4-6 weeks |  |
| Artwork Approval:                                                                               |                                                                                                                                                                                               |  |
| Name:                                                                                           | Signed:                                                                                                                                                                                       |  |
| Company:                                                                                        | Date:                                                                                                                                                                                         |  |