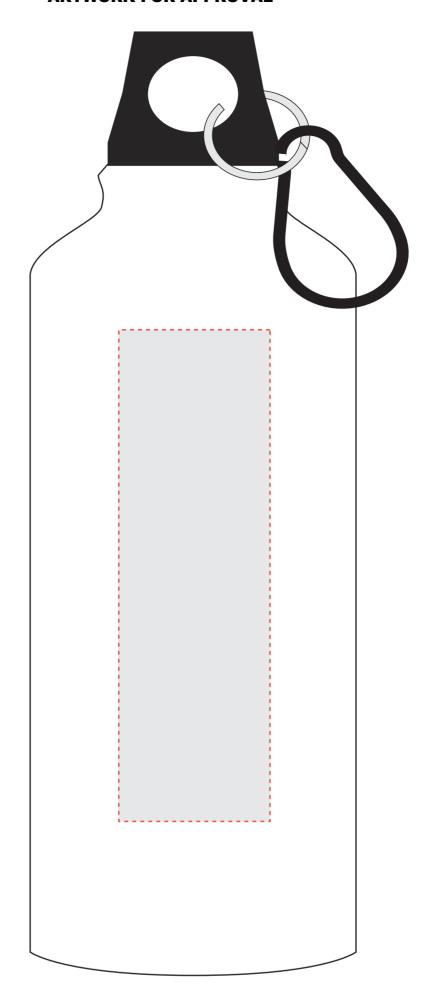

## **ARTWORK FOR APPROVAL**



## ALL ARTWORKS HAVE TO BE APPROVED IN 36 HOURS WHEN RECEIVING. PRODUCTION WILL NOT COMMENCE WITHOUT SAMPLE OPTION SELECTED.

| 1L Aluminium Water Bottle(alud03)                                  |                                                                                                      |
|--------------------------------------------------------------------|------------------------------------------------------------------------------------------------------|
| Maximum Print Area(s): 40 mm(W) X 130 mm(H)                        | Item Size : 1L                                                                                       |
| ORIENT COLLECTION  Order No: Qty:  Actual Print Size:  Item Color: | Samples Options:  Physical sample needed.  (Extra 1 weeks and AU\$65.00 cost)