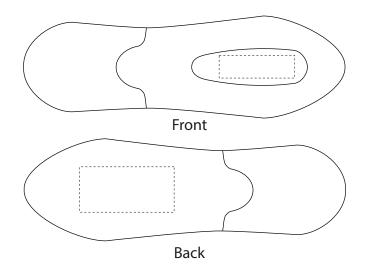

## **ARTWORK FOR APPROVAL**





## ALL ARTWORKS HAVE TO BE APPROVED IN 36 HOURS WHEN RECEIVING. PRODUCTION WILL NOT COMMENCE WITHOUT SAMPLE OPTION SELECTED.

| USBS34                             |                               |                                                                                                                                                                                        |  |
|------------------------------------|-------------------------------|----------------------------------------------------------------------------------------------------------------------------------------------------------------------------------------|--|
| Maximum Print Area(s):             |                               | Item Size : 86x28x10mm